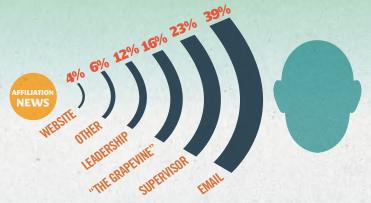

## AFFILIATION COMMUNICATION SURVEY

Nearly 700 employees across the Network participated in the affiliation communication survey conducted in the spring. Highlights of your responses are presented here. The survey results continue to shape our communication objectives and actions.

### **EMPLOYEES UNDERSTAND HOW...**

...THE AFFILIATION WILL BENEFIT ALL ENTITIES

...FORMING A SINGLE NETWORK WILL BENEFIT THE COMMUNITY





#### **HOW YOU'VE LEARNED ABOUT THE AFFILIATION**





# 

### **Now Up and Running:**

- · Ongoing series of email integration updates
- New format for Managers' Forums to include integration progress
- · NewPictureofHealth.org site for Network news

### Coming in new Fiscal Year:

- · Network-wide newsletters
- · "Lunch with Leadership" events



DANBURY HOSPITAL NEW MILFORD HOSPITAL