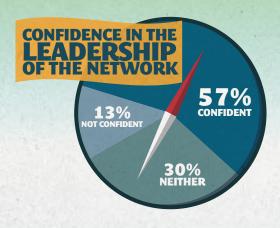

## AFFILIATION COMMUNICATION SURVEY

Nearly 700 employees across the Network participated in the affiliation communication survey conducted in the spring. Highlights of your responses are presented here. The survey results continue to shape our communication objectives and actions.

### **EMPLOYEES UNDERSTAND HOW...**

...THE AFFILIATION WILL BENEFIT ALL ENTITIES

...FORMING A SINGLE NETWORK WILL BENEFIT THE COMMUNITY





#### **HOW YOU'VE LEARNED ABOUT THE AFFILIATION**





# 

### **Now Up and Running:**

- · Ongoing series of email integration updates
- New format for Managers' Forums to include integration progress
- · NewPictureofHealth.org site for Network news

### Coming in new Fiscal Year:

- · Network-wide newsletters
- · "Lunch with Leadership" events



DANBURY HOSPITAL NEW MILFORD HOSPITAL